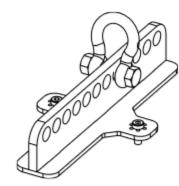

VNI-WM01 VNI-WM01-OU VNI-WM02 VNI-WM02-OU

Adaptateur pour montage mural avec angle variable

VNI-WB02

Adaptateur léger pour montage mural

VNI-VCPL425 (ePS8 sous eLS600) VNI-HCPL535 (ePS10 sous eLS600) VNI-VCPL365 (ePS6 sous eLS400) VNI-HCPL425 (ePS8 sous eLS400) VNI-HCPL600 (ePS12 sous eLS18) VNI-VCPL535 (ePS10 sous eLS600)