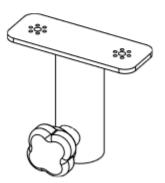

VNU-HBRK365 support pour ePS6 VNU-HBRK425 support pour ePS8 VNU-HBRK535 support pour ePS10 VNU-HBRK600 support pour ePS12

Support pour montage horizontal

VNU-BUMP

Montage sur bumper

VNU-PLADAPT

Adaptateur pour montage sur mât