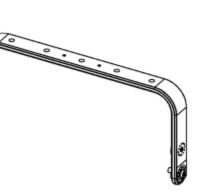

VNU-HBRK365 support pour ePS6 VNU-HBRK425 support pour ePS8 VNU-HBRK535 support pour ePS10 VNU-HBRK600 support pour ePS12

Support pour montage horizontal

VNU-BUMP

Montage sur bumper

VNU-PLADAPT

Adaptateur pour montage sur mât