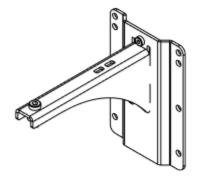

## Accessoires

Les coffrets des enceintes ePS et des caissons de graves eLS peuvent recevoir des accessoires de fixation universels NEXO, autorisant une installation à l'horizontale ou à la verticale.

VNI-WM200 VNI-WM280 VNI-WM330 VNI-WM380 Support pour montage mural

VNI-WM01 VNI-WM01-OU VNI-WM02 VNI-WM02-OU

Adaptateur pour montage mural avec angle variable

VNI-WB02

Adaptateur léger pour montage mural

VNI-VCPL425 (ePS8 sous eLS600) VNI-HCPL535 (ePS10 sous eLS600) VNI-VCPL365 (ePS6 sous eLS400) VNI-HCPL425 (ePS8 sous eLS400) VNI-HCPL600 (ePS12 sous eLS18) VNI-VCPL535 (ePS10 sous eLS600)