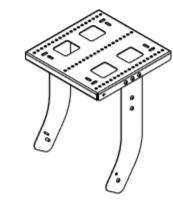

## Accessoires

Les coffrets des enceintes ePS et des caissons de graves eLS peuvent recevoir des accessoires de fixation universels NEXO, autorisant une installation à l'horizontale ou à la verticale.

VNI-WM200 VNI-WM280 VNI-WM330 VNI-WM380 Support pour montage mural

VNU-HBRK365 support pour ePS6 VNU-HBRK425 support pour ePS8 VNU-HBRK535 support pour ePS10 VNU-HBRK600 support pour ePS12

Support pour montage horizontal

VNU-BUMP

Montage sur bumper

VNU-PLADAPT

Adaptateur pour montage sur mât