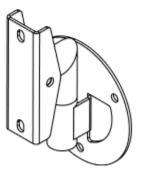

## Accessoires

Les coffrets des enceintes ePS et des caissons de graves eLS peuvent recevoir des accessoires de fixation universels NEXO, autorisant une installation à l'horizontale ou à la verticale.

VNI-WM200 VNI-WM280 VNI-WM330 VNI-WM380 Support pour montage mural

VNI-WM01 VNI-WM01-OU VNI-WM02 VNI-WM02-OU

Adaptateur pour montage mural avec angle variable

VNI-WB02

Adaptateur léger pour montage mural

VNI-VCPL425 (ePS8 sous eLS600) VNI-HCPL535 (ePS10 sous eLS600) VNI-VCPL365 (ePS6 sous eLS400) VNI-HCPL425 (ePS8 sous eLS400) VNI-HCPL600 (ePS12 sous eLS18) VNI-VCPL535 (ePS10 sous eLS600)