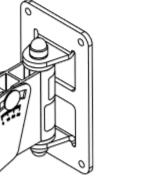

## Accessoires

Les coffrets des enceintes ePS et des caissons de graves eLS peuvent recevoir des accessoires de fixation universels NEXO, autorisant une installation à l'horizontale ou à la verticale.

VNI-WM200 VNI-WM280 VNI-WM330 VNI-WM380 Support pour montage mural

VNI-WM01 VNI-WM01-OU VNI-WM02 VNI-WM02-OU

Adaptateur pour montage mural avec angle variable

VNI-WB02

Adaptateur léger pour montage mural

VNI-VCPL425 (ePS8 sous eLS600) VNI-HCPL535 (ePS10 sous eLS600) VNI-VCPL365 (ePS6 sous eLS400) VNI-HCPL425 (ePS8 sous eLS400) VNI-HCPL600 (ePS12 sous eLS18) VNI-VCPL535 (ePS10 sous eLS600)